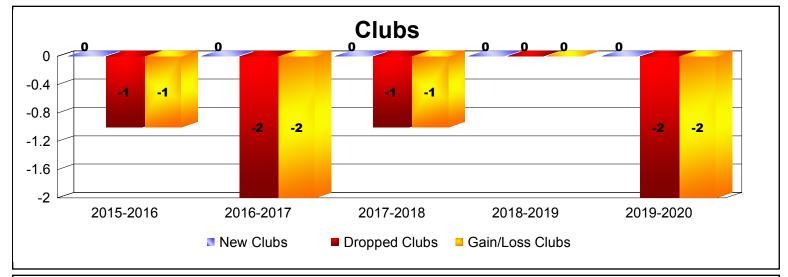

District 11 E2

As of December 2019 Cumulative

| Year      | New<br>Clubs | Dropped<br>Clubs | Gain/<br>Loss<br>Clubs | New<br>Members | Charter<br>Members | Reinstate<br>Members | Transfer<br>Members | Total<br>Member<br>Added | Total<br>Members<br>Dropped | Gain/<br>Loss<br>Members |
|-----------|--------------|------------------|------------------------|----------------|--------------------|----------------------|---------------------|--------------------------|-----------------------------|--------------------------|
| 2015-2016 | 0            | -1               | -1                     | 59             | 0                  | 5                    | 0                   | 64                       | -120                        | -56                      |
| 2016-2017 | 0            | -2               | -2                     | 66             | 0                  | 3                    | 7                   | 76                       | -180                        | -104                     |
| 2017-2018 | 0            | -1               | -1                     | 83             | 0                  | 4                    | 3                   | 90                       | -150                        | -60                      |
| 2018-2019 | 0            | 0                | 0                      | 69             | 1                  | 2                    | 6                   | 78                       | -119                        | -41                      |
| 2019-2020 | 0            | -2               | -2                     | 11             | 1                  | 3                    | 1                   | 16                       | -47                         | -31                      |
| Average   | 0            | -1               | -1                     | 58             | 0                  | 3                    | 3                   | 65                       | -123                        | -58                      |