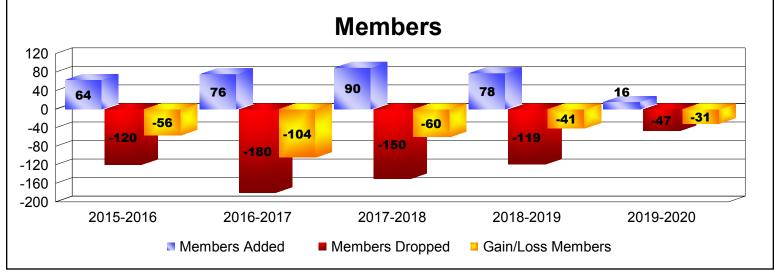

District 11 E2

As of December 2019 Cumulative

| Year      | New<br>Clubs | Dropped<br>Clubs | Gain/<br>Loss<br>Clubs | New<br>Members | Charter<br>Members | Reinstate<br>Members | Transfer<br>Members | Total<br>Member<br>Added | Total<br>Members<br>Dropped | Gain/<br>Loss<br>Members |
|-----------|--------------|------------------|------------------------|----------------|--------------------|----------------------|---------------------|--------------------------|-----------------------------|--------------------------|
| 2015-2016 | 0            | -1               | -1                     | 59             | 0                  | 5                    | 0                   | 64                       | -120                        | -56                      |
| 2016-2017 | 0            | -2               | -2                     | 66             | 0                  | 3                    | 7                   | 76                       | -180                        | -104                     |
| 2017-2018 | 0            | -1               | -1                     | 83             | 0                  | 4                    | 3                   | 90                       | -150                        | -60                      |
| 2018-2019 | 0            | 0                | 0                      | 69             | 1                  | 2                    | 6                   | 78                       | -119                        | -41                      |
| 2019-2020 | 0            | -2               | -2                     | 11             | 1                  | 3                    | 1                   | 16                       | -47                         | -31                      |
| Average   | 0            | -1               | -1                     | 58             | 0                  | 3                    | 3                   | 65                       | -123                        | -58                      |